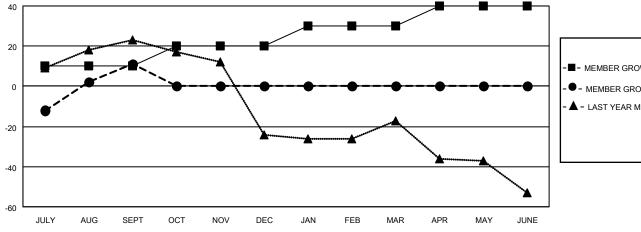

## GOALS AND ACTUAL MEMBERS CUMULATIVE

| -■- MEMBER GROWTH NET GOAL        |
|-----------------------------------|
| - ● - MEMBER GROWTH ACTUAL        |
| - ▲ - LAST YEAR MEMBERSHIP ACTUAL |
|                                   |
|                                   |
|                                   |
|                                   |
|                                   |